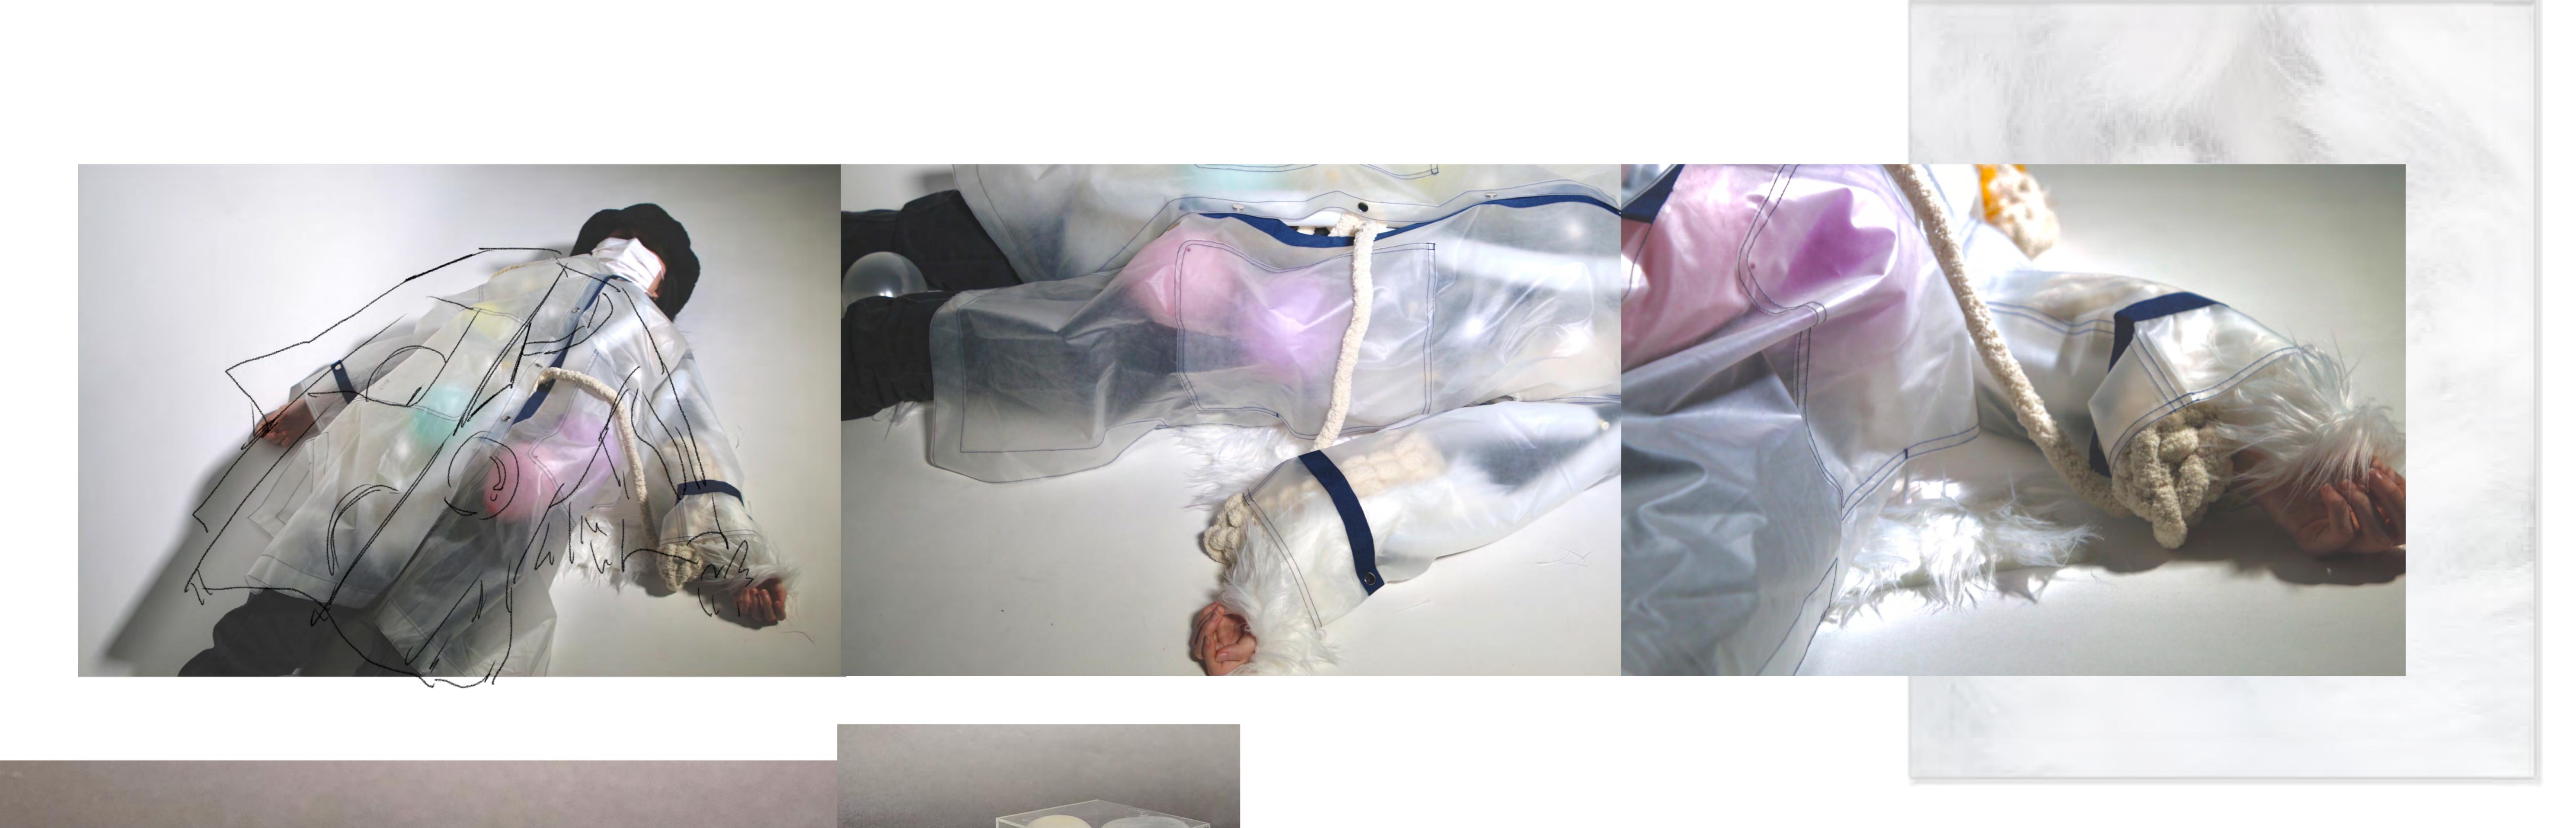

This company is the only one that brings this idea into a product, called HUG— a product that tempts people to come out of shells and be hugged.

Soft Powerful Tension Flow Warm

#### What does hug feels like?

A wearable coat, filled with soft fluffy fur and air-inflation ball(or so-called balloon). In the process, balloons wrap around the users' bodies and give HUG.

Medium

Large