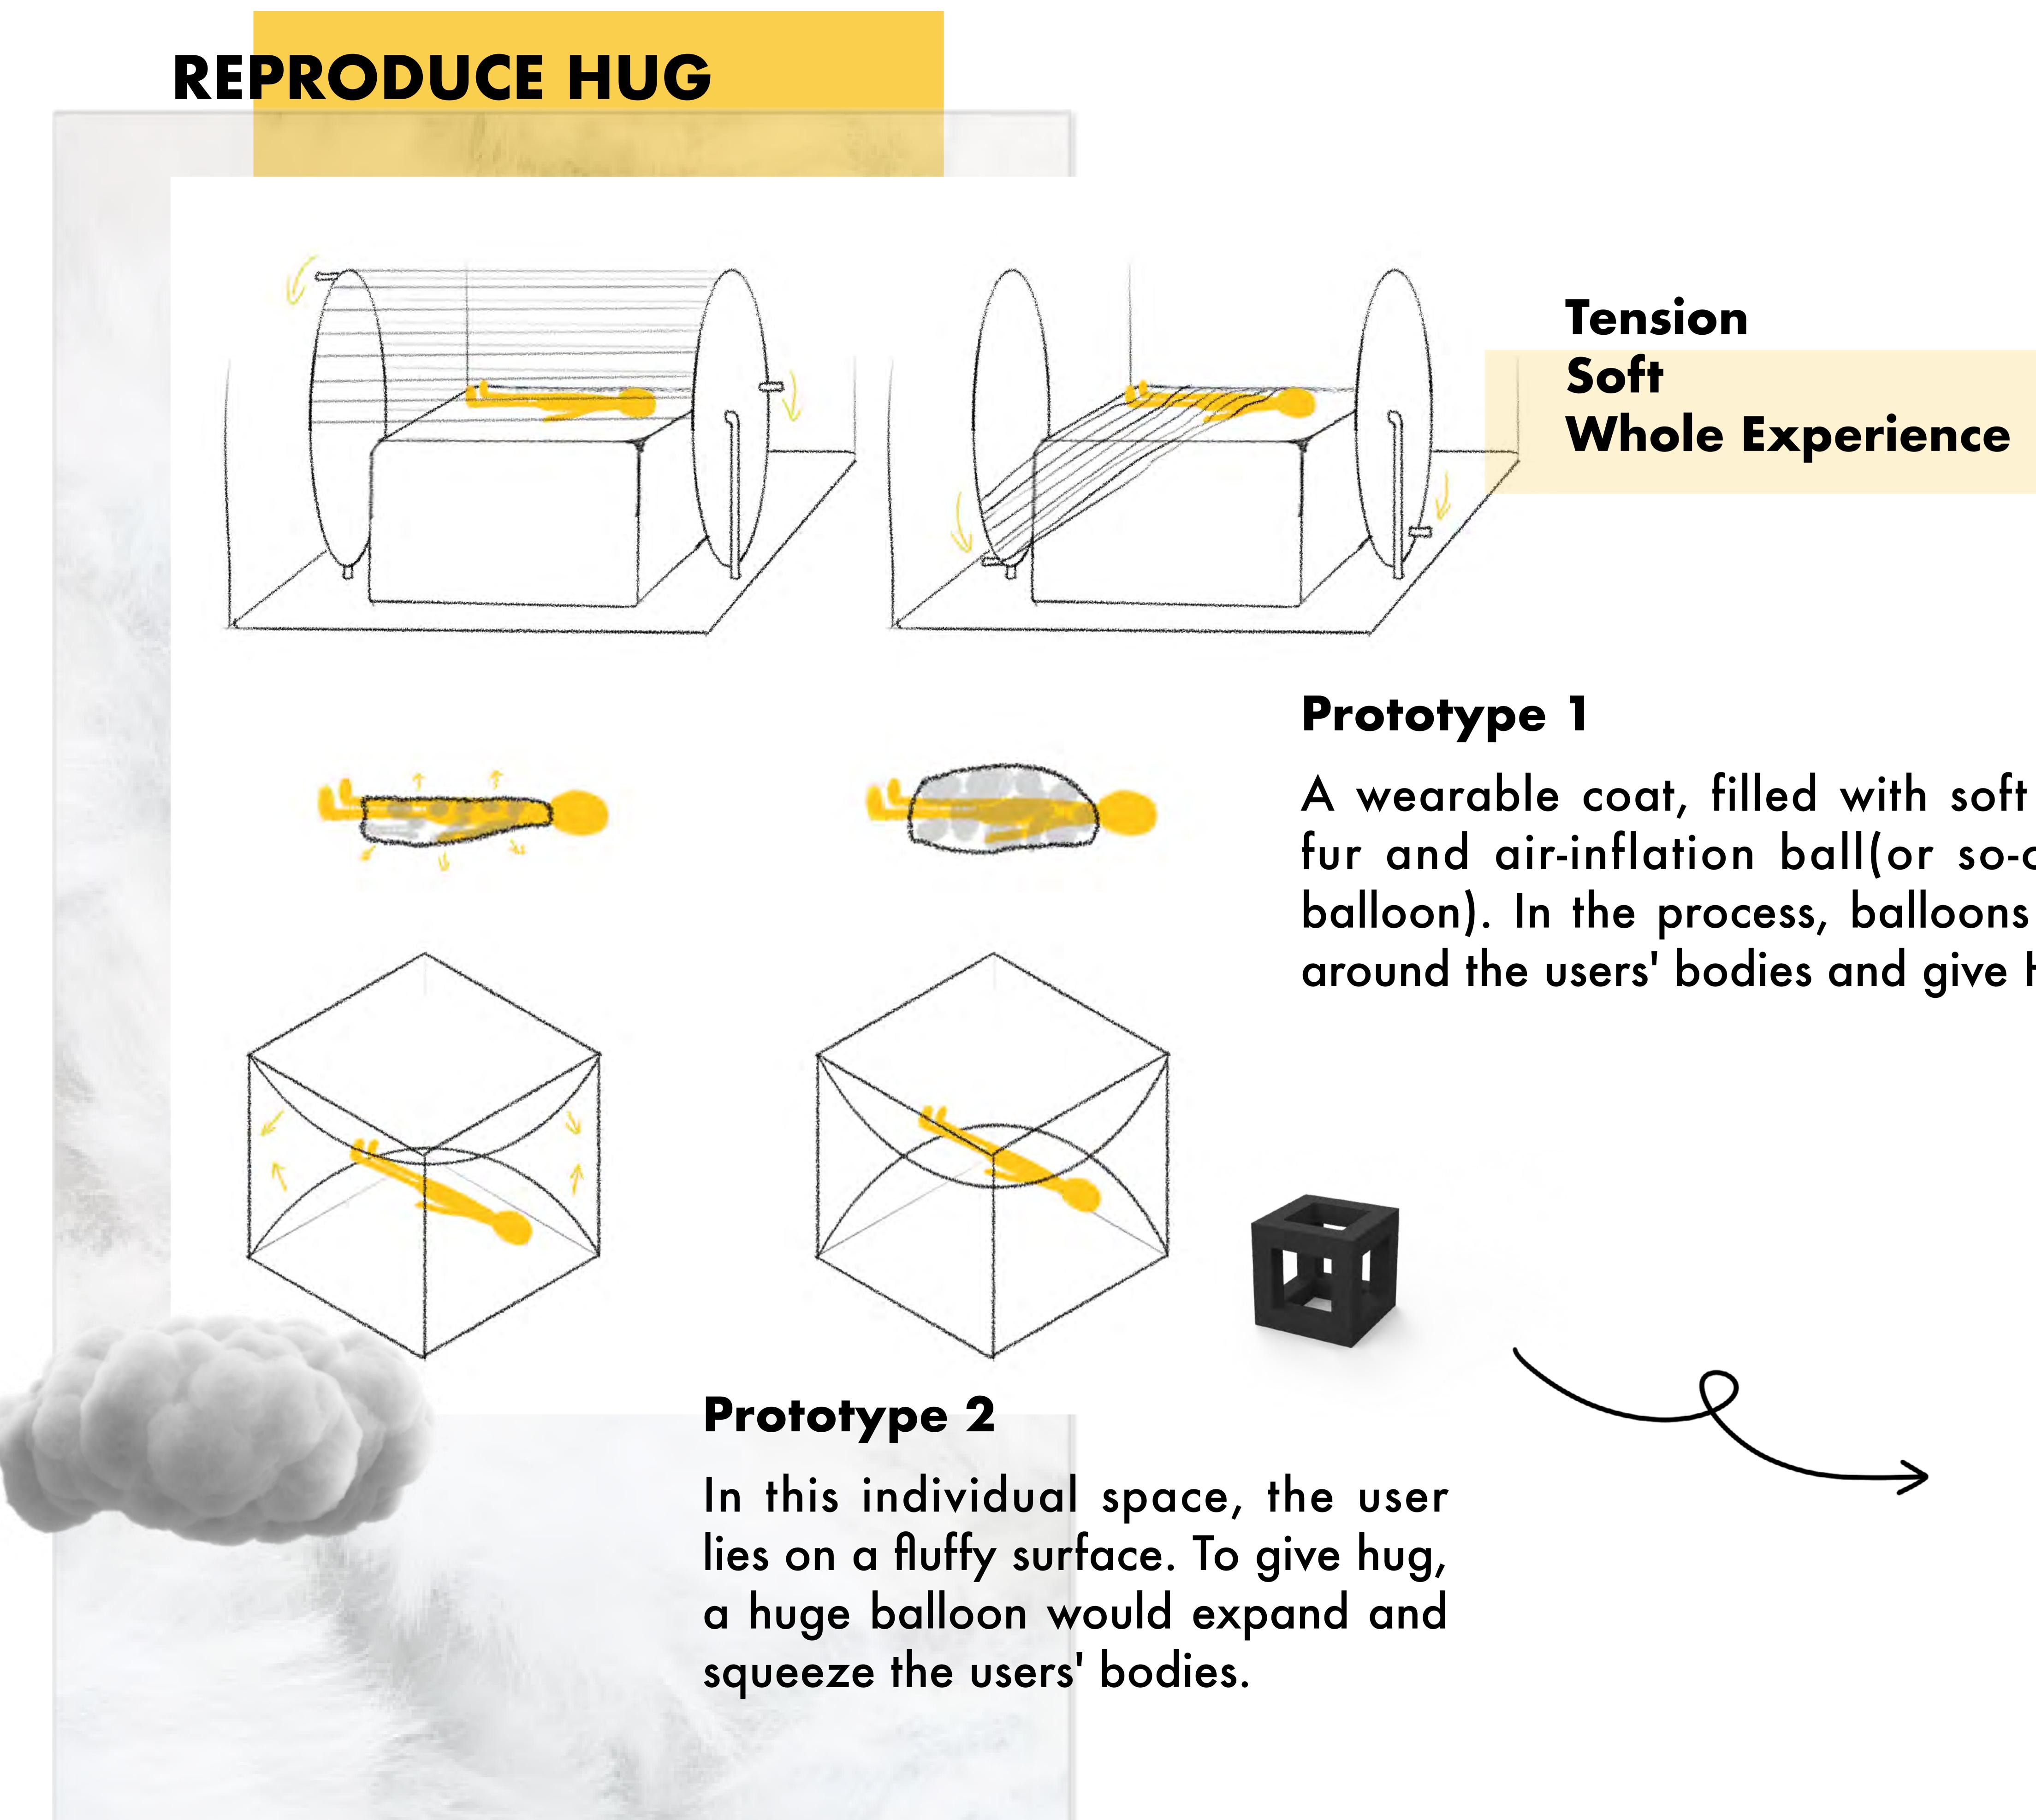

#### What does hug feels like?

A wearable coat, filled with soft fluffy fur and air-inflation ball(or so-called balloon). In the process, balloons wrap around the users' bodies and give HUG.

Medium

Large