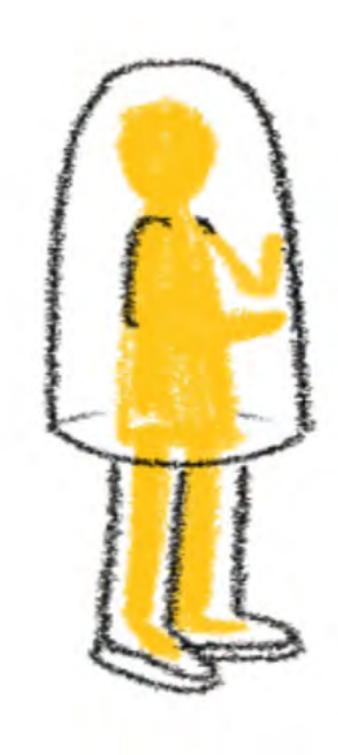

"Shells" represent and materialize the 6 feet social distance, or it can be regarded as masks in a futuristic form.

#### **"SHELLS"**

"Shells" are designed to protect people from hazardous weather and all the uncertainties in the air. Ever since then, there is no exposure to the air, there is no"real touch". People wear shells to keep a 6-feet moral bottom distance from others. They live in their own shells from birth to death for a little more than 3 generations.