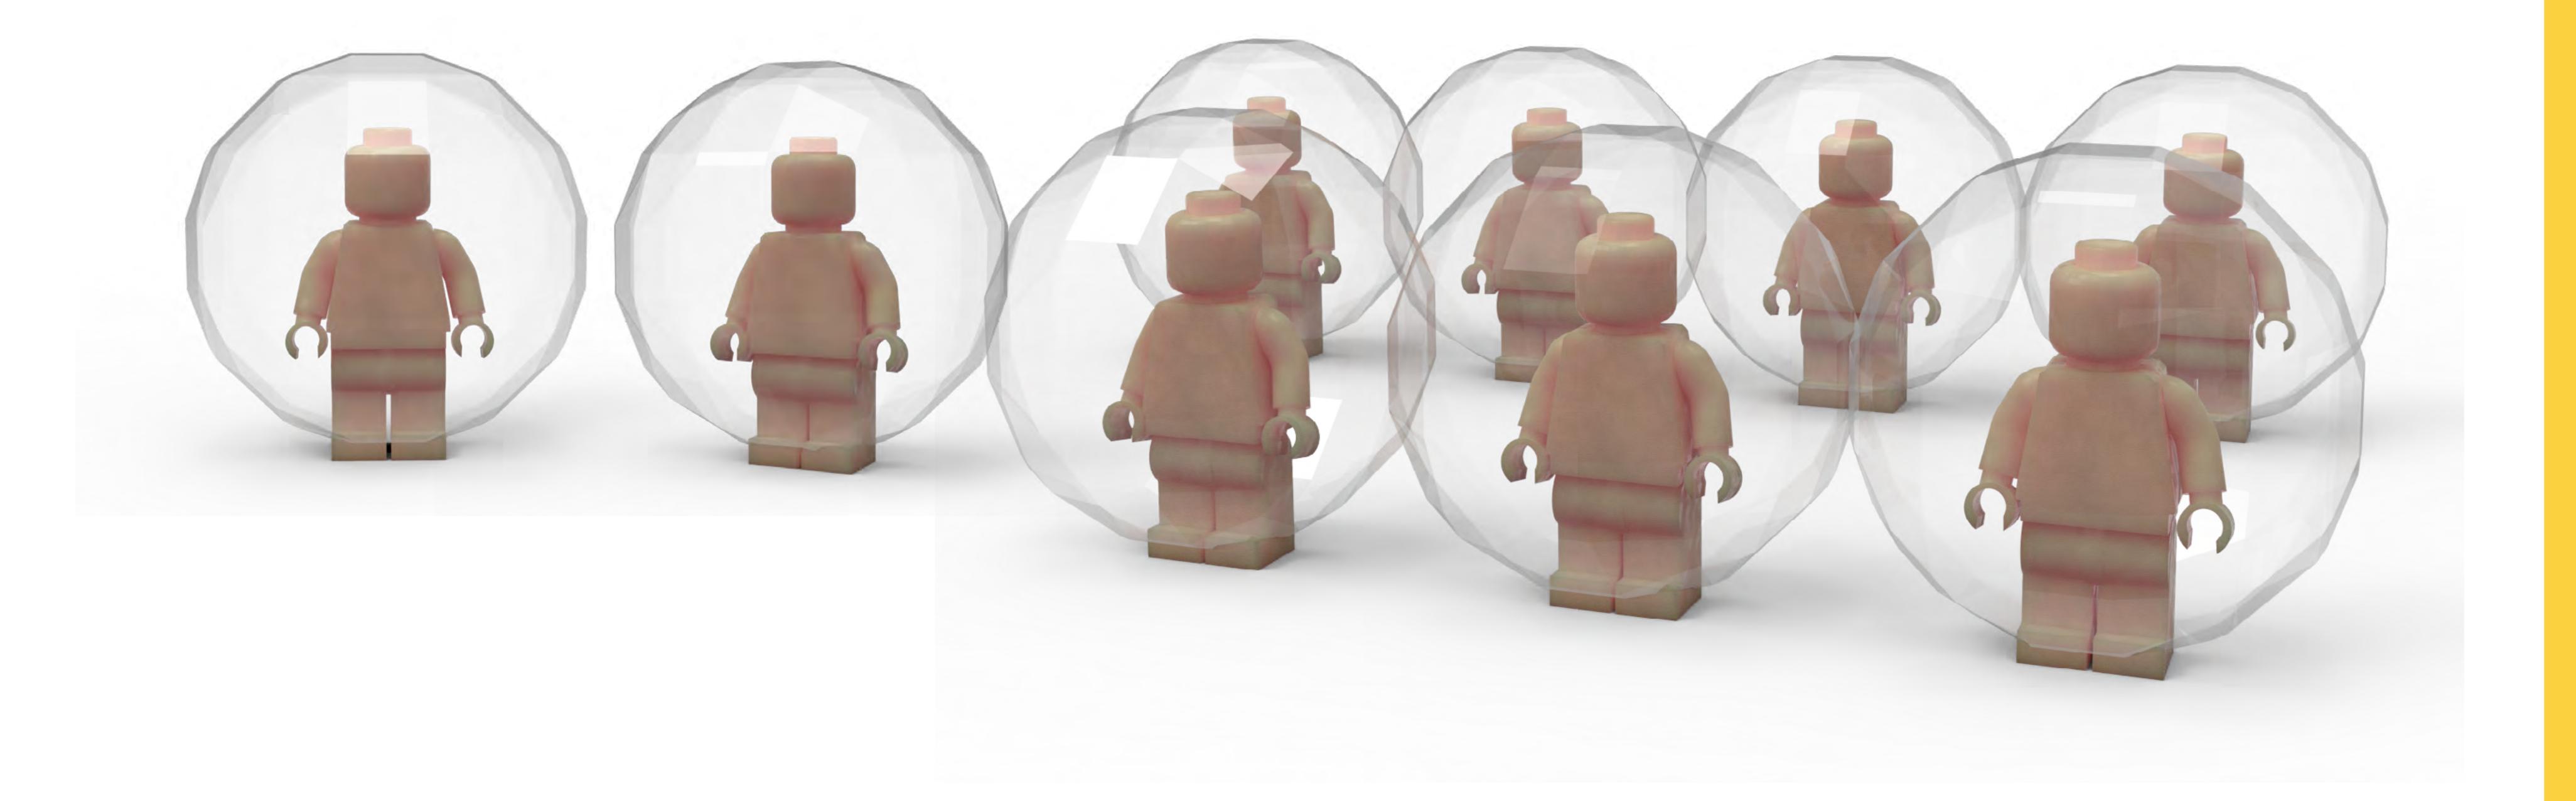

"Shells" represent and materialize the 6 feet social distance, or it can be regarded as masks in a futuristic form.

#### **"SHELLS"**

"Shells" are designed to protect people from hazardous weather and all the uncertainties in the air. Ever since then, there is no exposure to the air, there is no"real touch". People wear shells to keep a 6-feet moral bottom distance from others. They live in their own shells from birth to death for a little more than 3 generations.