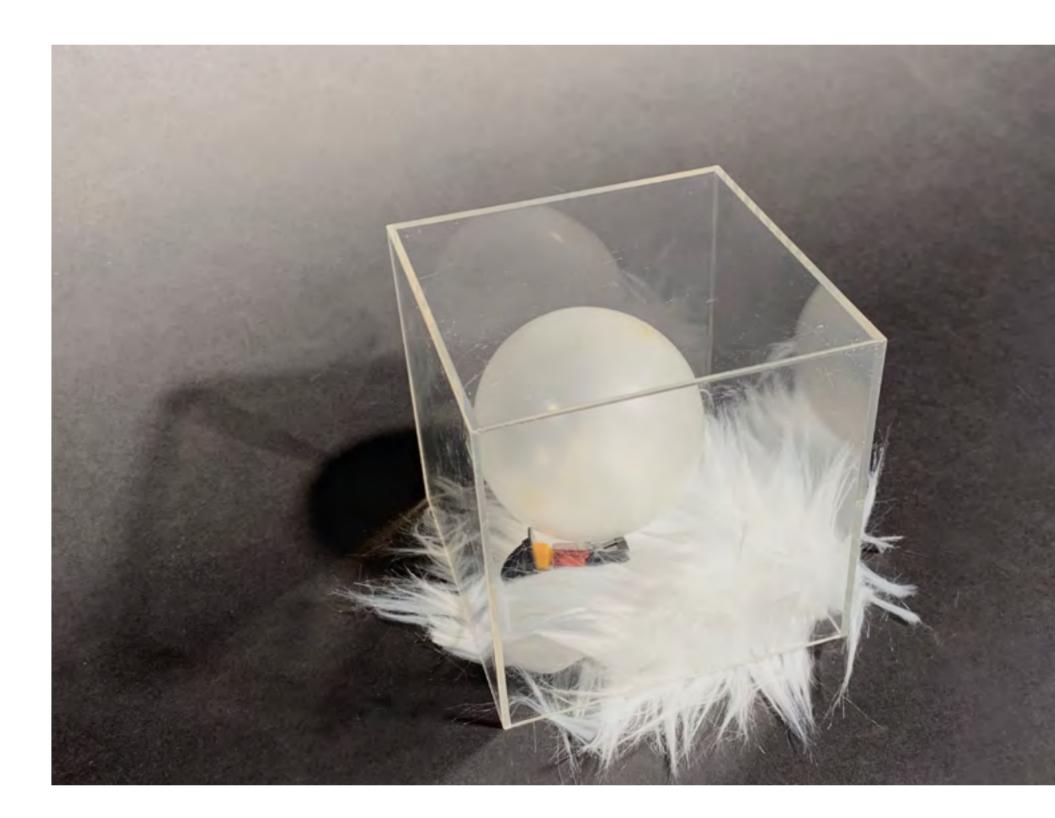

This company is the only one that brings this idea into a product, called HUG— a product that tempts people to come out of shells and be hugged.

Soft Powerful Tension Flow Warm

#### What does hug feels like?

A wearable coat, filled with soft fluffy fur and air-inflation ball(or so-called balloon). In the process, balloons wrap around the users' bodies and give HUG.

Medium

Large

# FINAL OUTCOMES

Please, Let me introduce our outcome. The Best HUG experience in the world!