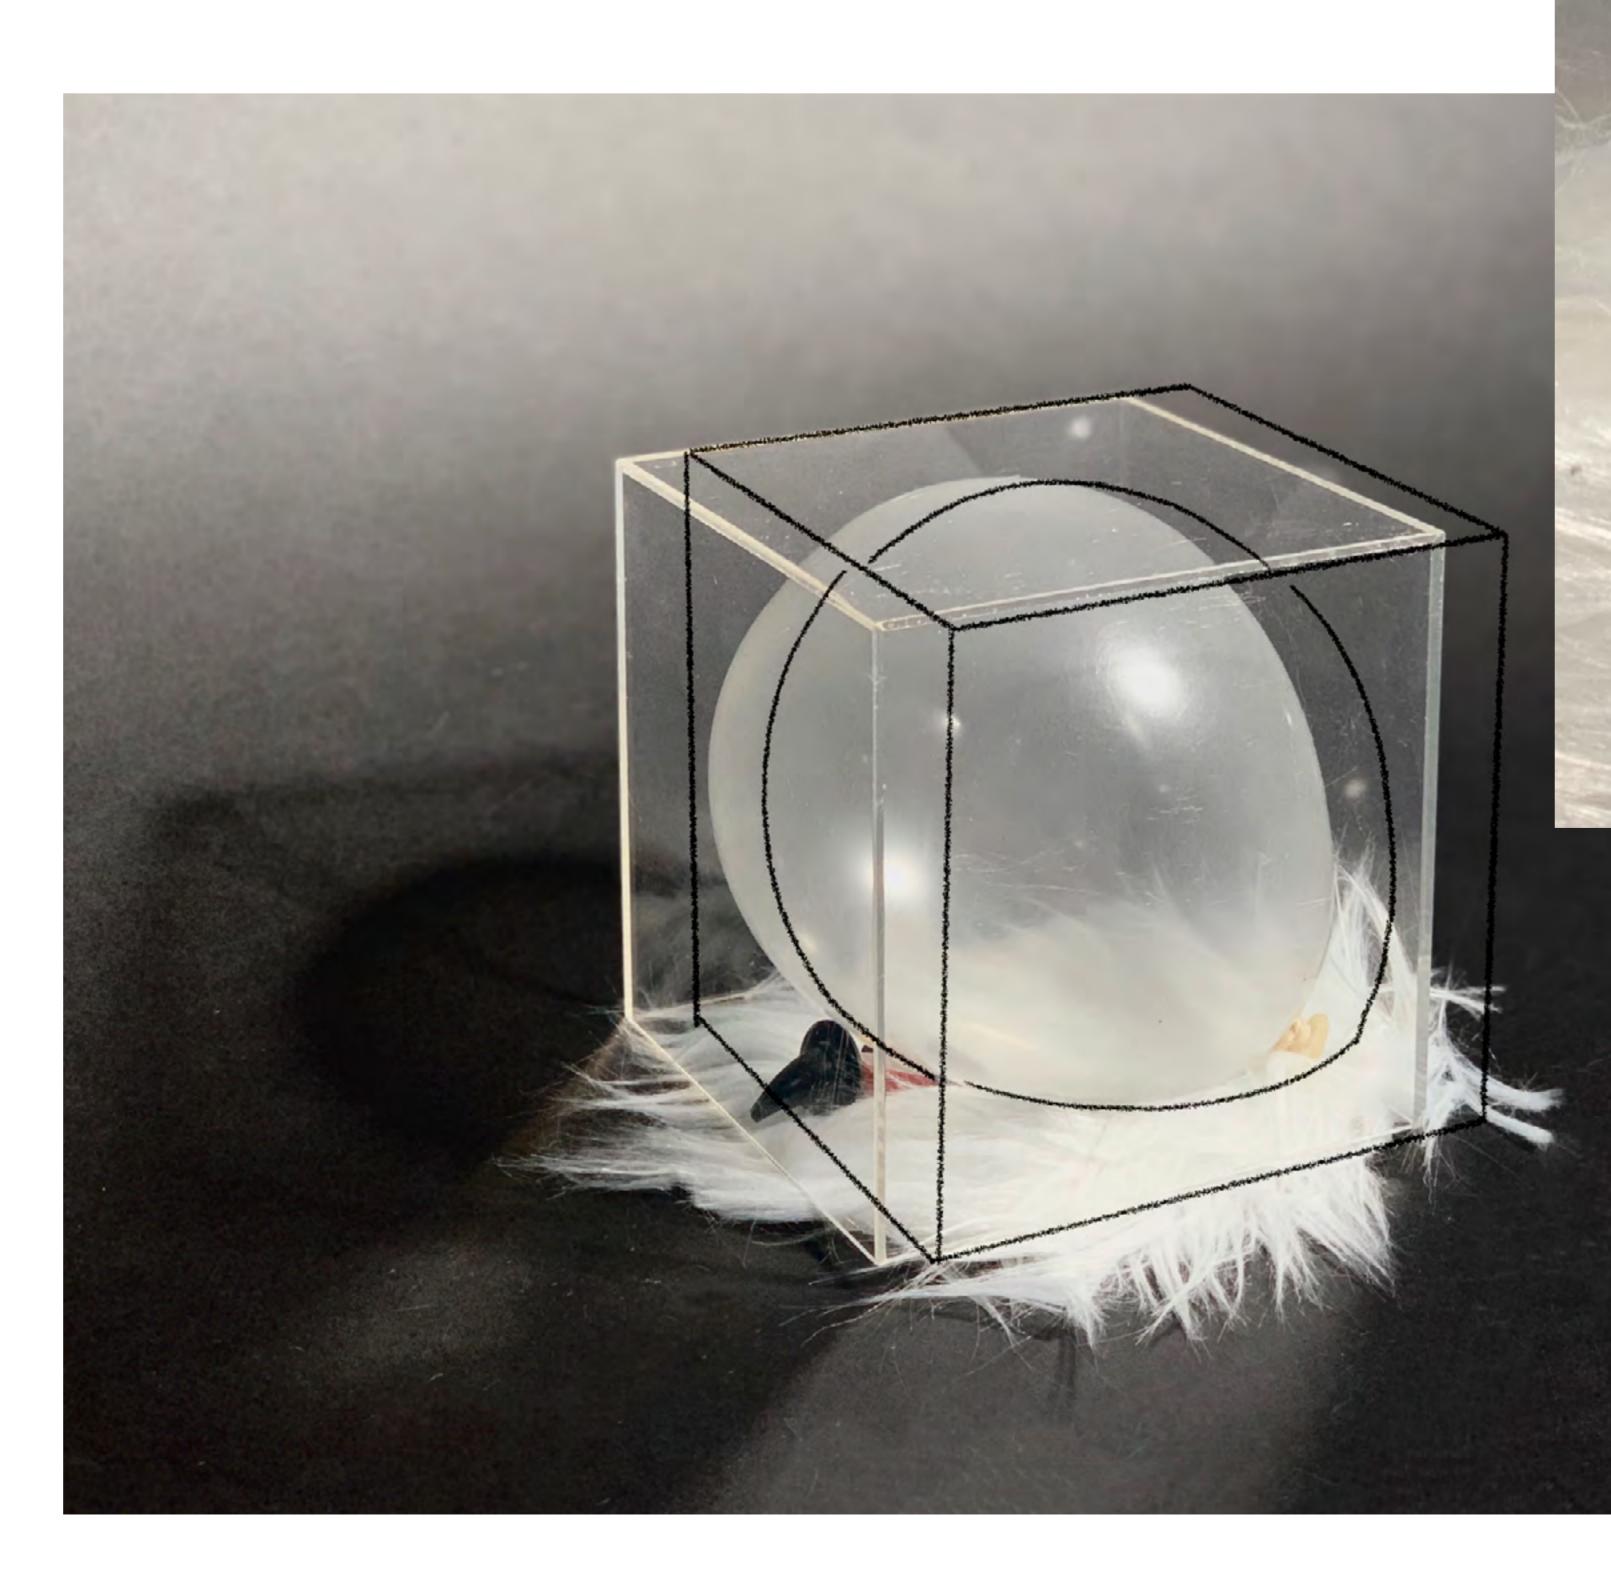

#### **"SHELLS"**

"Shells" are designed to protect people from hazardous weather and all the uncertainties in the air. Ever since then, there is no exposure to the air, there is no"real touch". People wear shells to keep a 6-feet moral bottom distance from others. They live in their own shells from birth to death for a little more than 3 generations.

This company is the only one that brings this idea into a product, called HUG— a product that tempts people to come out of shells and be hugged.

Soft Powerful Tension Flow Warm

#### What does hug feels like?

A wearable coat, filled with soft fluffy fur and air-inflation ball(or so-called balloon). In the process, balloons wrap around the users' bodies and give HUG.

Medium

Large