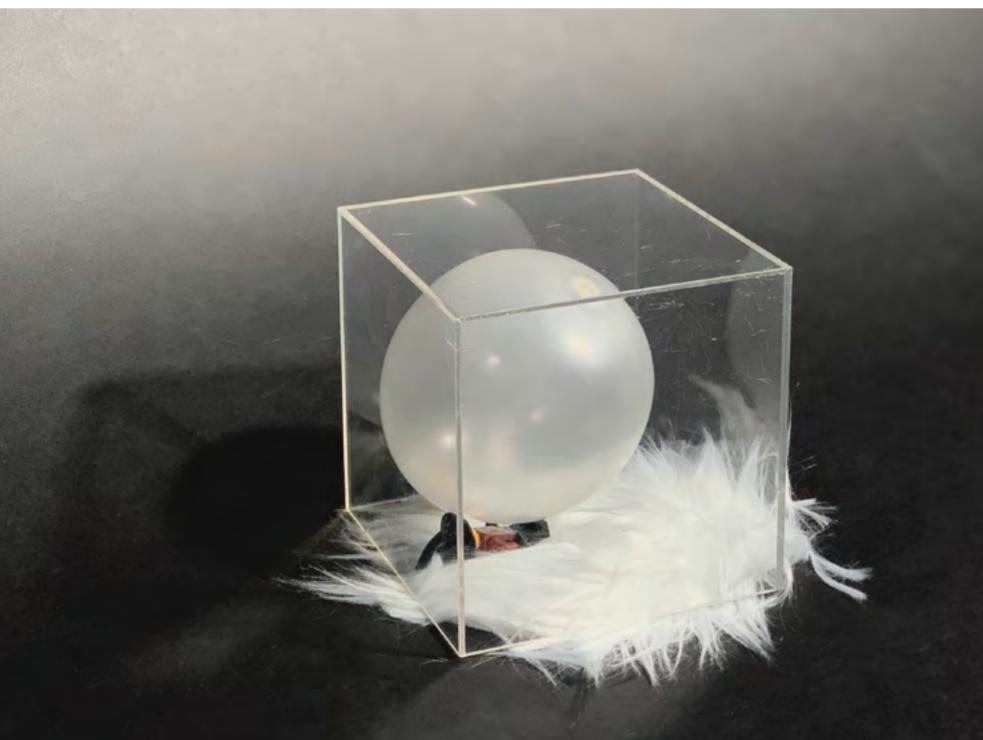

This company is the only one that brings this idea into a product, called HUG— a product that tempts people to come out of shells and be hugged.

Soft Powerful Tension Flow Warm

#### What does hug feels like?

A wearable coat, filled with soft fluffy fur and air-inflation ball(or so-called balloon). In the process, balloons wrap around the users' bodies and give HUG.

Medium

Large

# FINAL OUTCOMES

Please, Let me introduce our outcome. The Best HUG experience in the world!