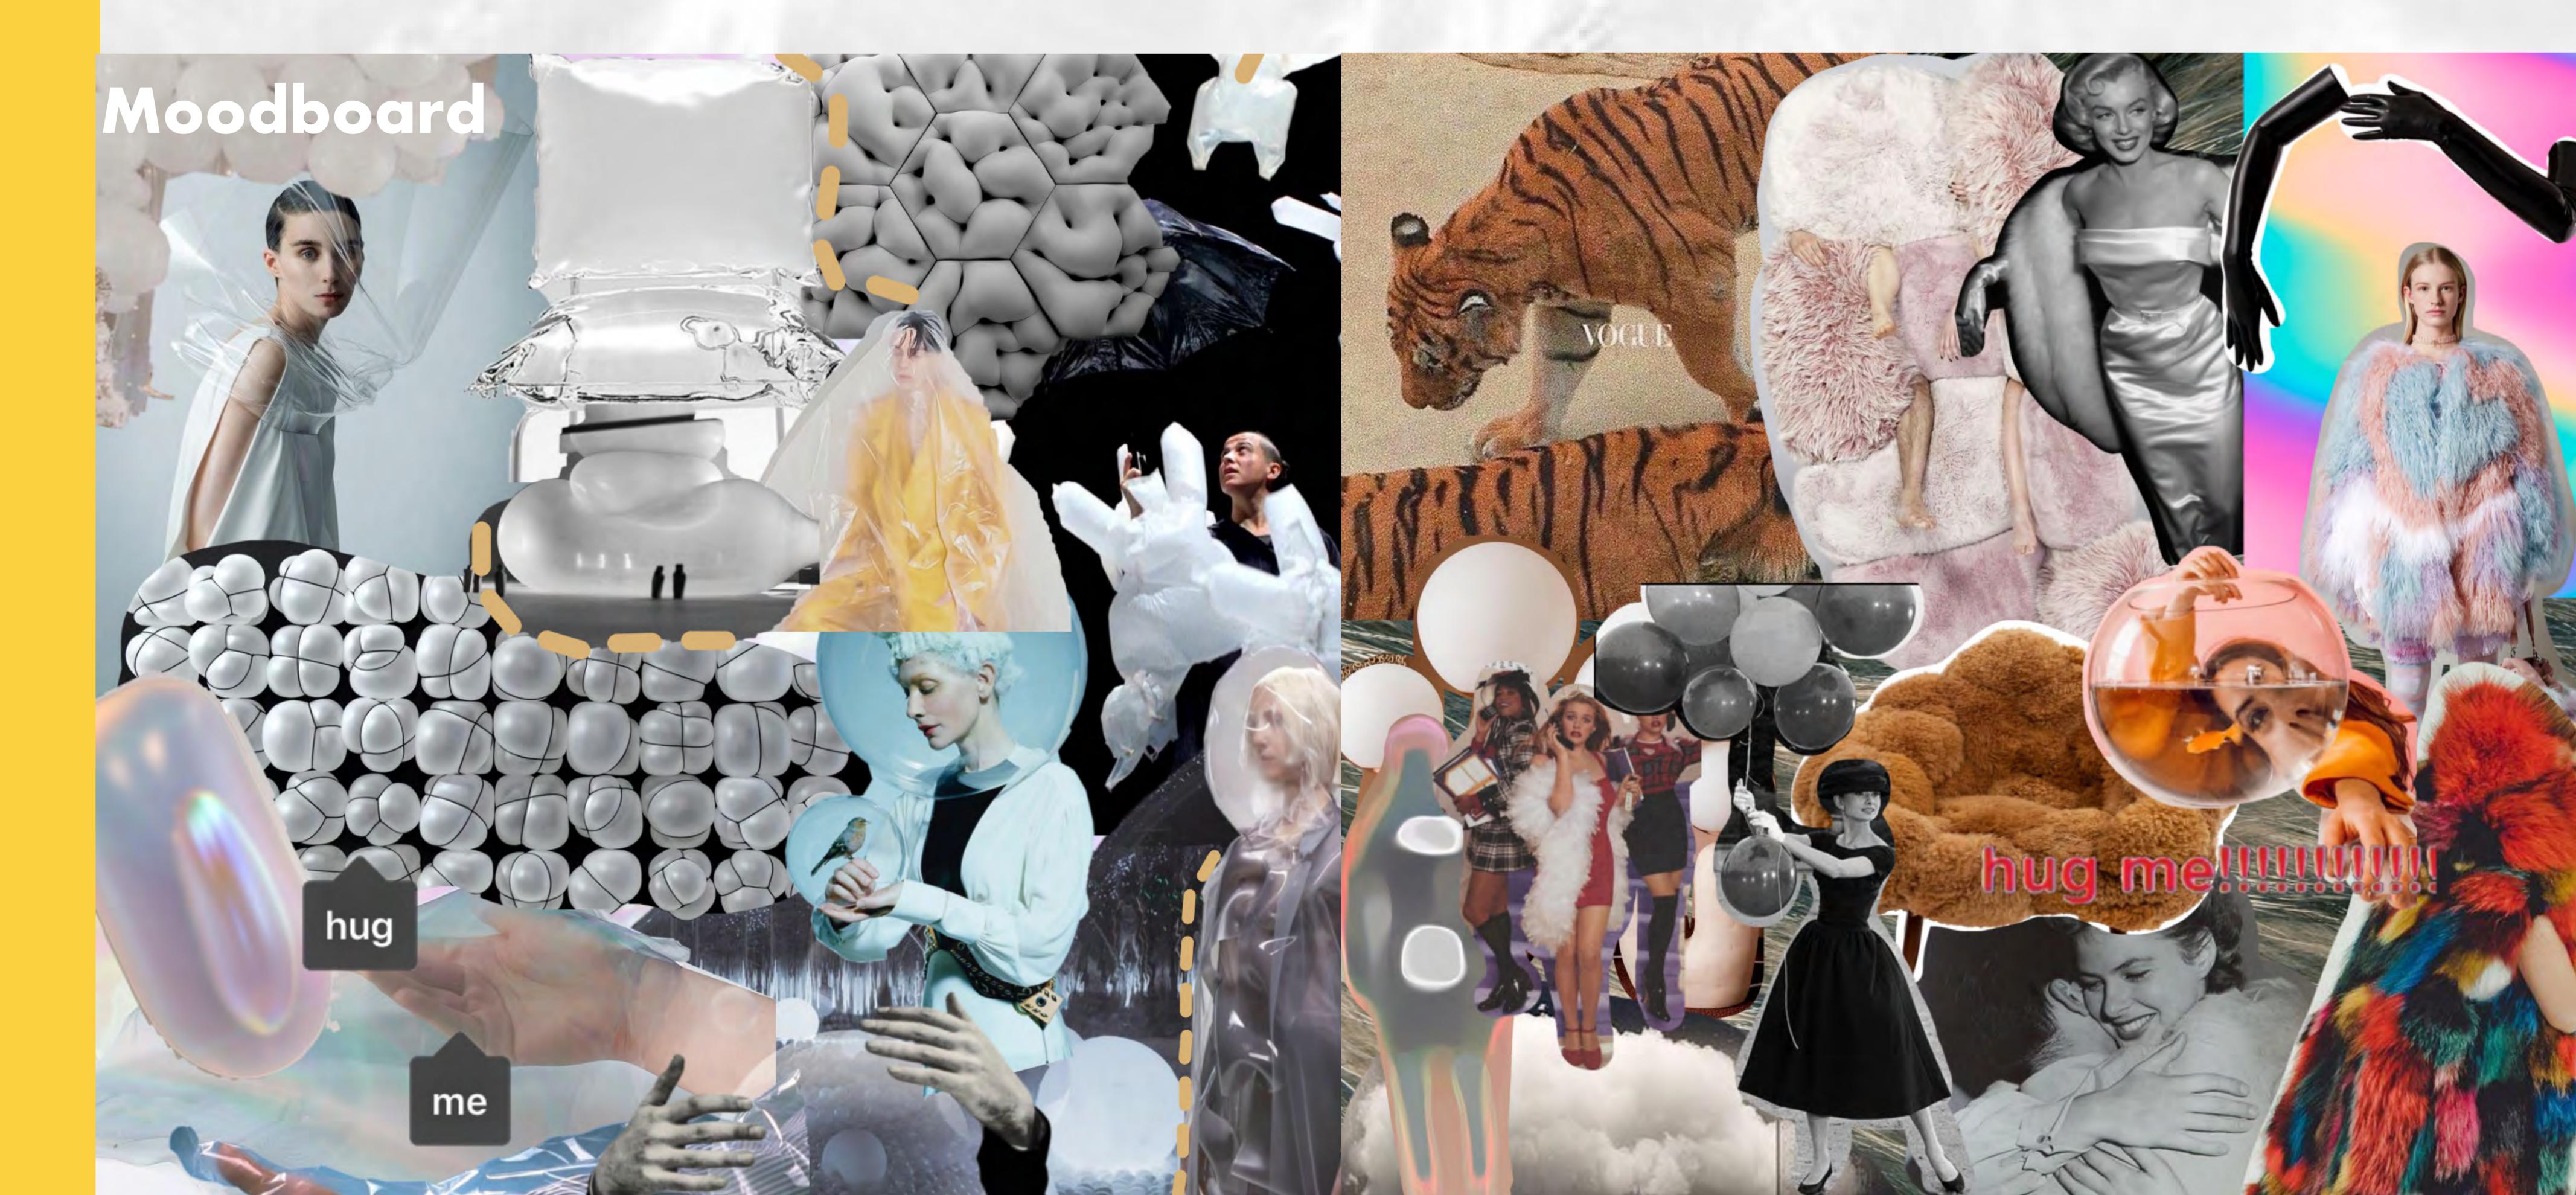

This company is the only one that brings this idea into a product, called HUG— a product that tempts people to come out of shells and be hugged.

Soft Powerful Tension Flow Warm

#### What does hug feels like?

A wearable coat, filled with soft fluffy fur and air-inflation ball(or so-called balloon). In the process, balloons wrap around the users' bodies and give HUG.

Medium

Large